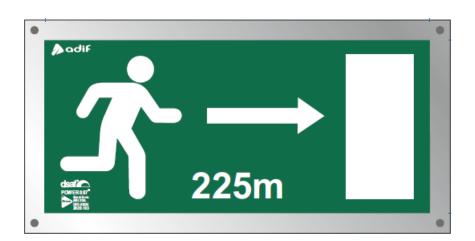

### **DESCRIPTION**

The POWER 007® signal is a product designed for the correct and effective indication of the safety zones available in the railway tunnel (evacuation and emergency exits, SOS posts, etc...).

### TECHNICAL CHARACTERISTICS

- ⇒ Material: 1mm AISI 316L Stainless Steel with Nickel-Chrome Molybdenum alloy.
- ⇒ Sizes and pictograms according to project.

## **CERTIFICATES**

Product validated according to "E.T.03.399.006.0 Signaling of self-protection elements in ADIF tunnels".