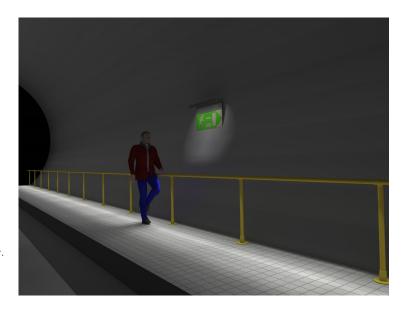

## **DESCRIPTION**

The BANLIGHT® system consists of an illuminated railing (handrail) to guide people to the tunnel evacuation galleries.